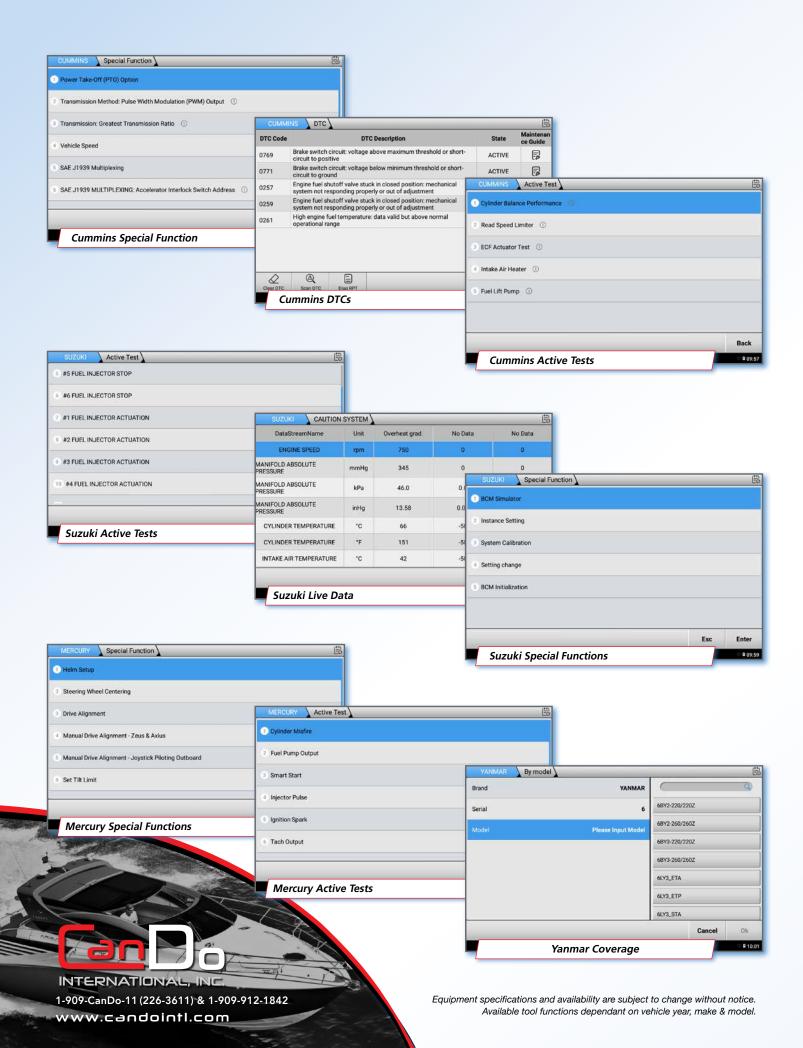

## Are you working on outboard and inboard engines, along with personal watercraft? If so, look no further than the CanDo Marine Pro.

02

Ω

The Marine Pro covers smaller outboard engines all the way through to Diesel engines. Diagnose and clear troubles codes, view and graph live data, along with performing component activations and actuations, such as cylinder and injector cutouts, injector programming and much more, depending on the manufacturer and model you are working on!

## **FEATURES & BENEFITS:**

- Coverage for Inboard and Outboard Motors, Jet Skis (Honda, Kawasaki, SeaDoo and Yamaha) and Generators (Cummins)
- Read & Clear Codes
- Live Data with Graphing
- ➤ Immobilizer Functions for BRP, KAWASAKI, YAMAHA marine
- Bi-directional controls, such as Injector Cutouts and **Component Activations**
- Special Functions, such as Injector Coding
- 8" Rugged Android Tablet
- One Year Warranty & One Year of Free Software Updates
- All-inclusive kit with Cables & Connectors included: Honda, Parsun, BRP, Mercury, Yamaha, Suzuki, PCM-6, Mercury, Envinrude, Kawasaki, Tohatsu, Tohatsu-6 & Tohatsu-18, Mercruiser-10, Indmar-6, Yanmar-3, Yanmar-6, Mercury Diesel-9, Caterpillar-9, Man-8, Cummins-9, Scania-4, Volvo-6