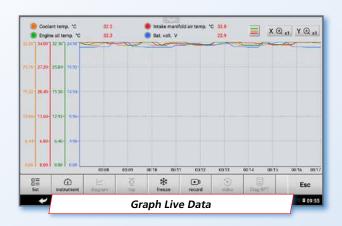

## **FEATURES & BENEFITS:**

- Coverage for Inboard and Outboard Motors, Jet Skis (Honda, Kawasaki, SeaDoo and Yamaha) and Generators (Cummins)
- Read & Clear Codes
- Live Data with Graphing
- ➤ Immobilizer Functions for BRP, KAWASAKI, YAMAHA marine
- Bi-directional controls, such as Injector Cutouts and **Component Activations**
- Special Functions, such as Injector Coding
- 8" Rugged Android Tablet
- One Year Warranty & One Year of Free Software Updates
- All-inclusive kit with Cables & Connectors included: Honda, Parsun, BRP, Mercury, Yamaha, Suzuki, PCM-6, Mercury, Envinrude, Kawasaki, Tohatsu, Tohatsu-6 & Tohatsu-18, Mercruiser-10, Indmar-6, Yanmar-3, Yanmar-6, Mercury Diesel-9, Caterpillar-9, Man-8, Cummins-9, Scania-4, Volvo-6