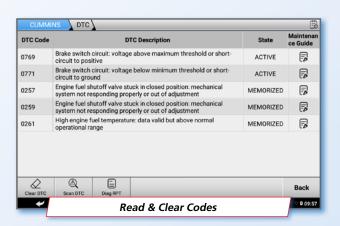

## **FEATURES & BENEFITS:**

- Coverage for Inboard and Outboard Motors, Jet Skis (Honda, Kawasaki, SeaDoo and Yamaha) and Generators (Cummins)
- Read & Clear Codes
- Live Data with Graphing
- ➤ Immobilizer Functions for BRP, KAWASAKI, YAMAHA marine
- Bi-directional controls, such as Injector Cutouts and **Component Activations**
- Special Functions, such as Injector Coding
- 8" Rugged Android Tablet
- One Year Warranty & One Year of Free Software Updates
- All-inclusive kit with Cables & Connectors included: Honda, Parsun, BRP, Mercury, Yamaha, Suzuki, PCM-6, Mercury, Envinrude, Kawasaki, Tohatsu, Tohatsu-6 & Tohatsu-18, Mercruiser-10, Indmar-6, Yanmar-3, Yanmar-6, Mercury Diesel-9, Caterpillar-9, Man-8, Cummins-9, Scania-4, Volvo-6